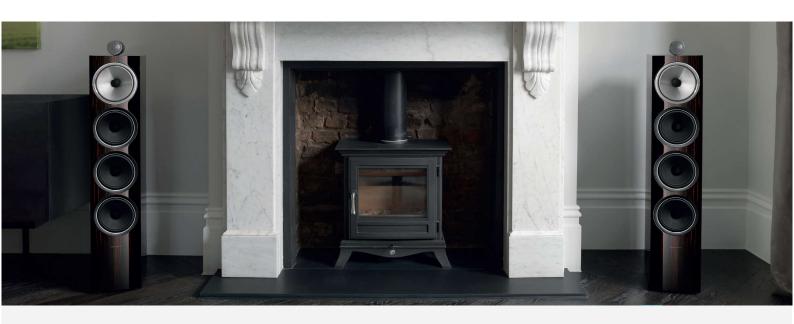

# 700 Series Signature

Crafted.
Honed.
Perfected.

Introducing the new 700 Series Signature. The 700 Series Signature combines state-of-the-art engineering with the highest possible standards of design, finish and quality. Every speaker is crafted with care, honed by experience and perfected with passion.

### Crafted

Exquisite Datuk Gloss finish for loudspeakers that look as beautiful as they sound. Each pair of speakers is unique, with no two models sharing the same grain pattern.